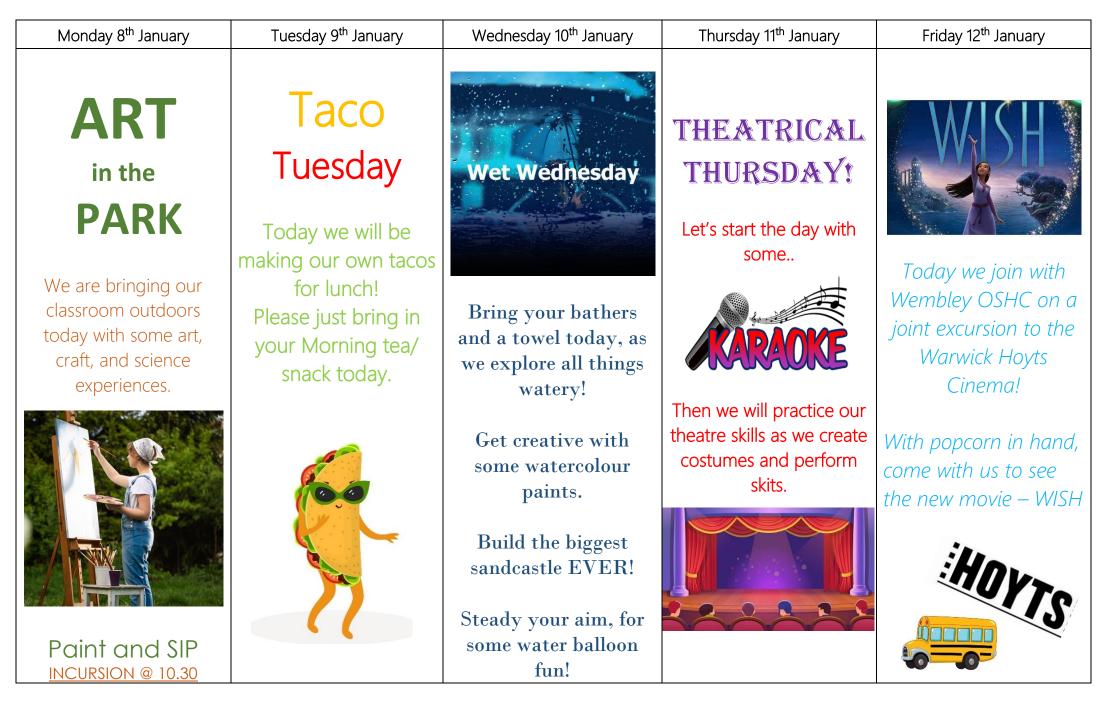

| Week 3                          |                         |
|---------------------------------|-------------------------|
| Monday, 25 <sup>th</sup> Dec    | Closed – Public Holiday |
| Tuesday, 26 <sup>th</sup> Dec   | Closed – Public Holiday |
| Wednesday, 27 <sup>th</sup> Dec |                         |
| Thursday, 28 <sup>th</sup> Dec  |                         |
| Friday, 29 <sup>th</sup> Dec    |                         |
| Week 4                          |                         |
| Monday, 1 <sup>st</sup> Jan     | Closed – Public Holiday |
| Tuesday, 2 <sup>nd</sup> Jan    |                         |
| Wednesday, 3 <sup>rd</sup> Jan  |                         |
| Thursday, 4 <sup>th</sup> Jan   |                         |
| Friday, 5 <sup>th</sup> Jan     |                         |
| Week 5                          |                         |
| Monday,8 <sup>th</sup> Jan      |                         |
| Tuesday 9 <sup>th</sup> Jan     |                         |
| Wednesday, 10 <sup>th</sup> Jan |                         |
| Thursday, 11 <sup>th</sup> Jan  |                         |

| Friday, 12 <sup>th</sup> Jan    |                         |  |
|---------------------------------|-------------------------|--|
| Week 6                          |                         |  |
| Monday, 15 <sup>th</sup> Jan    |                         |  |
| Tuesday, 16 <sup>th</sup> Jan   |                         |  |
| Wednesday, 17 <sup>th</sup> Jan |                         |  |
| Thursday, 18 <sup>th</sup> Jan  |                         |  |
| Friday, 19 <sup>th</sup> Jan    |                         |  |
| Week 7                          |                         |  |
| Monday, 22 <sup>nd</sup> Jan    |                         |  |
| Tuesday, 23 <sup>rd</sup> Jan   |                         |  |
| Wednesday 24 <sup>th</sup> Jan  |                         |  |
| Thursday 25 <sup>th</sup> Jan   |                         |  |
| Friday 26 <sup>th</sup> Jan     | Closed – Public Holiday |  |
| Week 8                          |                         |  |
| Monday, 29 <sup>th</sup> Jan    |                         |  |
| Tuesday, 30 <sup>th</sup> Jan   |                         |  |
| Wednesday, 31 <sup>st</sup> Jan | Back to School          |  |