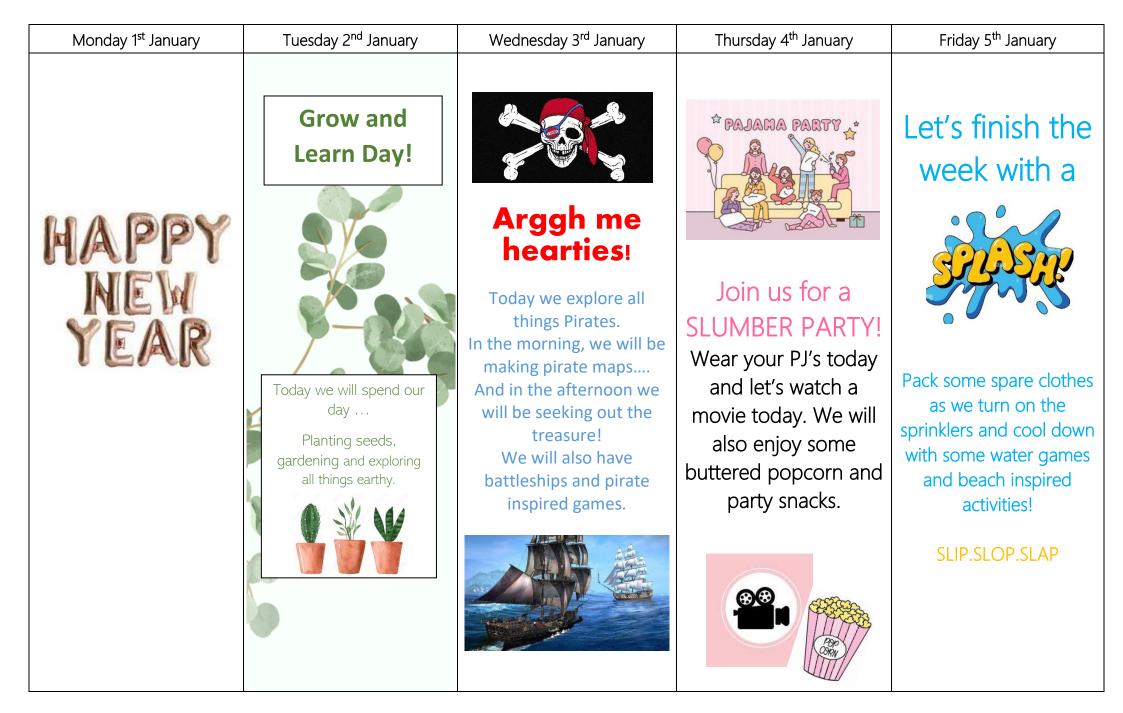

| Week 3                          |                         |
|---------------------------------|-------------------------|
| Monday, 25 <sup>th</sup> Dec    | Closed – Public Holiday |
| Tuesday, 26 <sup>th</sup> Dec   | Closed – Public Holiday |
| Wednesday, 27 <sup>th</sup> Dec |                         |
| Thursday, 28 <sup>th</sup> Dec  |                         |
| Friday, 29 <sup>th</sup> Dec    |                         |
| Week 4                          |                         |
| Monday, 1 <sup>st</sup> Jan     | Closed – Public Holiday |
| Tuesday, 2 <sup>nd</sup> Jan    |                         |
| Wednesday, 3 <sup>rd</sup> Jan  |                         |
| Thursday, 4 <sup>th</sup> Jan   |                         |
| Friday, 5 <sup>th</sup> Jan     |                         |
| Week 5                          |                         |
| Monday,8 <sup>th</sup> Jan      |                         |
| Tuesday 9 <sup>th</sup> Jan     |                         |
| Wednesday, 10 <sup>th</sup> Jan |                         |
| Thursday, 11 <sup>th</sup> Jan  |                         |