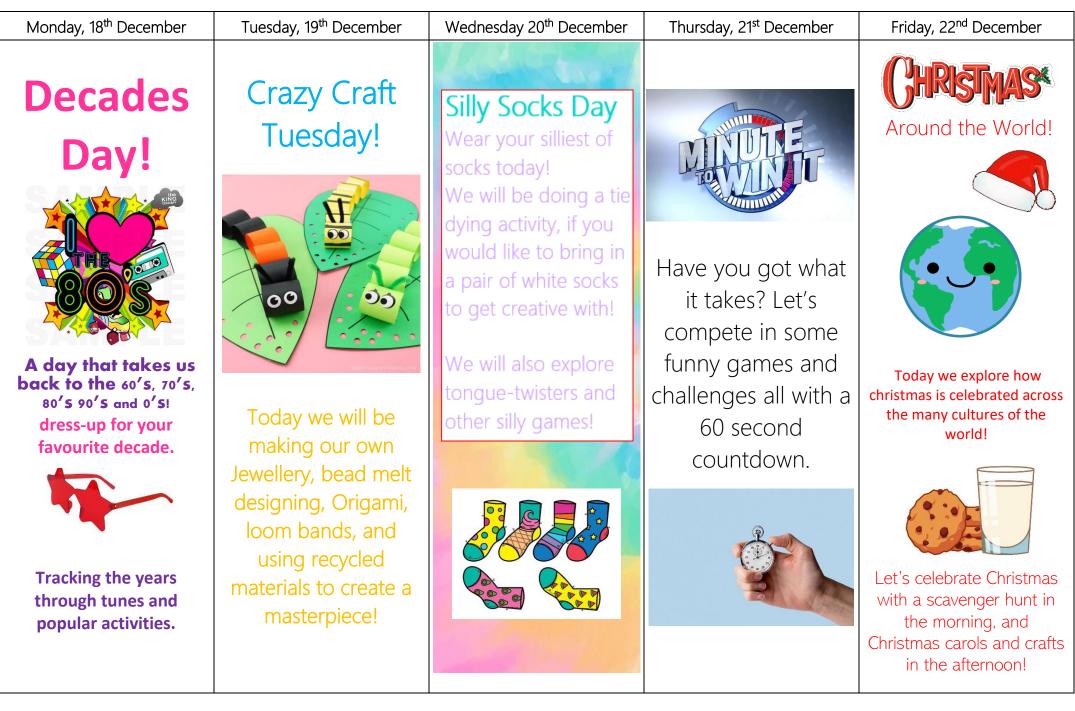

#### Please book my child in for the following days/s:

| Date                             | Parent/Guardian Signature |
|----------------------------------|---------------------------|
| Week 1                           |                           |
|                                  |                           |
|                                  |                           |
|                                  |                           |
|                                  |                           |
| Friday, 15 <sup>th</sup> Dec     |                           |
| Week 2                           |                           |
| Monday, 18 <sup>th</sup> Dec.    |                           |
| Tuesday, 19 <sup>th</sup> Dec    |                           |
| Wednesday, 20 <sup>th</sup> Dec. |                           |
| Thursday, 21 <sup>st</sup> Dec   |                           |
| Friday, 22 <sup>nd</sup> Dec     |                           |