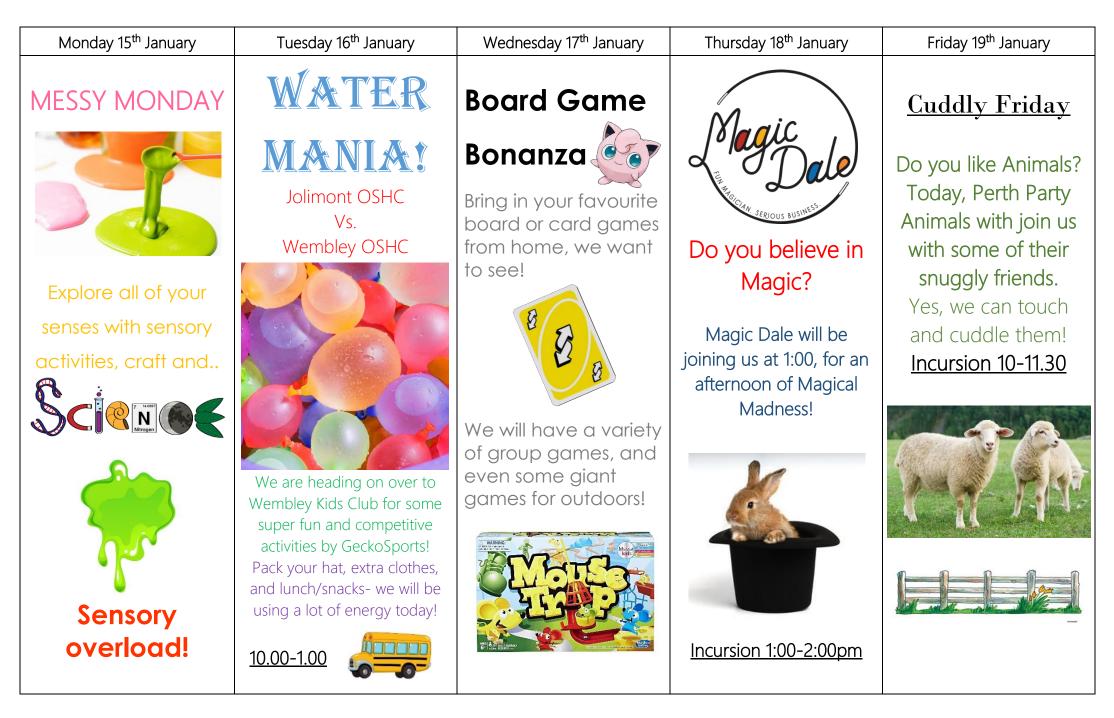

| Friday, 12 <sup>th</sup> Jan    |                         |  |
|---------------------------------|-------------------------|--|
| Week 6                          |                         |  |
| Monday, 15 <sup>th</sup> Jan    |                         |  |
| Tuesday, 16 <sup>th</sup> Jan   |                         |  |
| Wednesday, 17 <sup>th</sup> Jan |                         |  |
| Thursday, 18 <sup>th</sup> Jan  |                         |  |
| Friday, 19 <sup>th</sup> Jan    |                         |  |
| Week 7                          |                         |  |
| Monday, 22 <sup>nd</sup> Jan    |                         |  |
| Tuesday, 23 <sup>rd</sup> Jan   |                         |  |
| Wednesday 24 <sup>th</sup> Jan  |                         |  |
| Thursday 25 <sup>th</sup> Jan   |                         |  |
| Friday 26 <sup>th</sup> Jan     | Closed – Public Holiday |  |
| Week 8                          |                         |  |
| Monday, 29 <sup>th</sup> Jan    |                         |  |
| Tuesday, 30 <sup>th</sup> Jan   |                         |  |
| Wednesday, 31 <sup>st</sup> Jan | Back to School          |  |