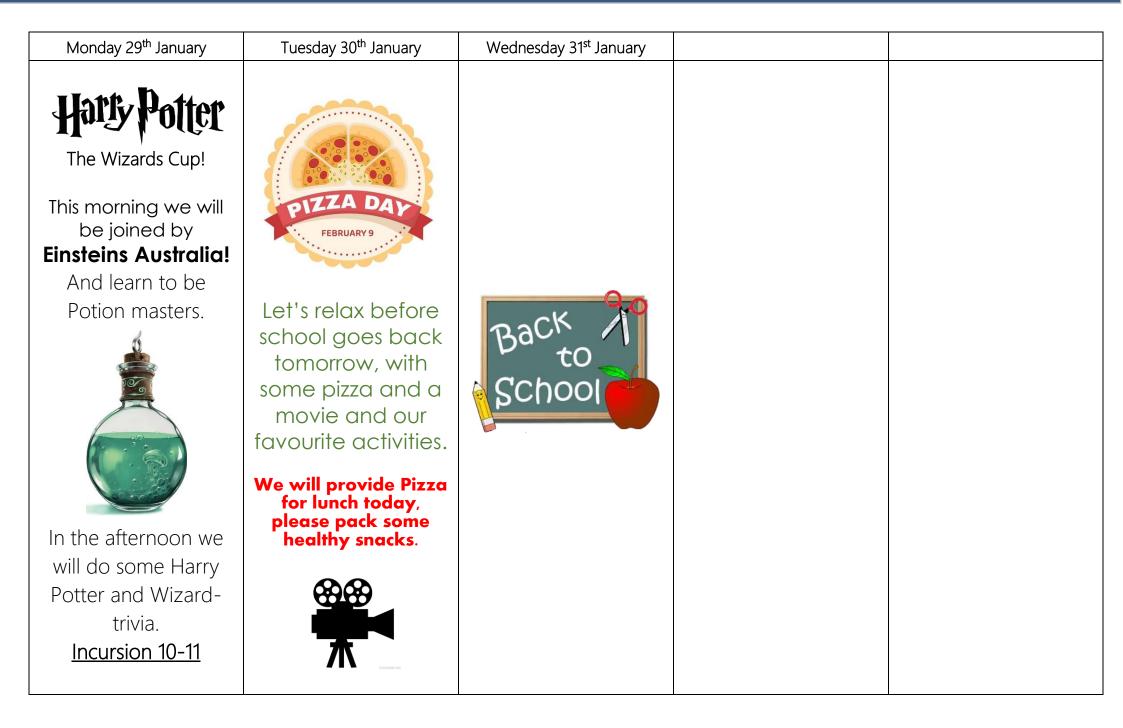

| Friday, 12 <sup>th</sup> Jan    |                         |  |
|---------------------------------|-------------------------|--|
| Week 6                          |                         |  |
| Monday, 15 <sup>th</sup> Jan    |                         |  |
| Tuesday, 16 <sup>th</sup> Jan   |                         |  |
| Wednesday, 17 <sup>th</sup> Jan |                         |  |
| Thursday, 18 <sup>th</sup> Jan  |                         |  |
| Friday, 19 <sup>th</sup> Jan    |                         |  |
| Week 7                          |                         |  |
| Monday, 22 <sup>nd</sup> Jan    |                         |  |
| Tuesday, 23 <sup>rd</sup> Jan   |                         |  |
| Wednesday 24 <sup>th</sup> Jan  |                         |  |
| Thursday 25 <sup>th</sup> Jan   |                         |  |
| Friday 26 <sup>th</sup> Jan     | Closed – Public Holiday |  |
| Week 8                          |                         |  |
| Monday, 29 <sup>th</sup> Jan    |                         |  |
| Tuesday, 30 <sup>th</sup> Jan   |                         |  |
| Wednesday, 31 <sup>st</sup> Jan | Back to School          |  |